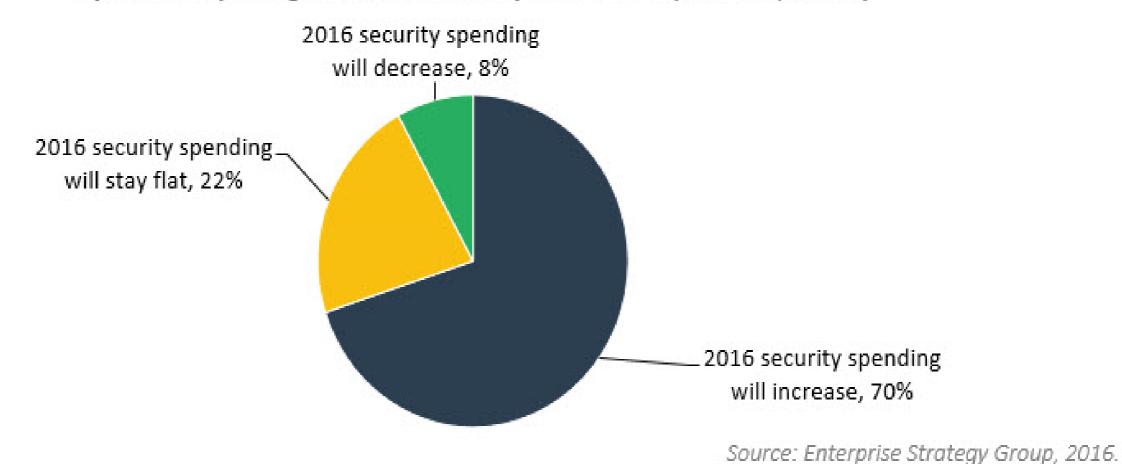

#### Year-over-year Cybersecurity Spending Change, 2015-2016

To the best of your knowledge, to what extent will your organization's 2016 spending for cybersecurity change relative to 2015? (Percent of respondents, N=299)