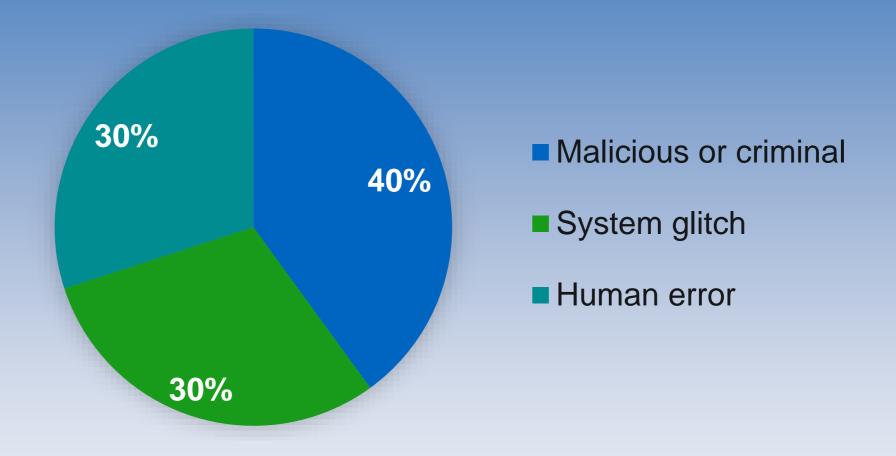

#### 2016 Cost of Data Breach Study: Brazil

Distribution of the benchmark sample by root cause of the data breach