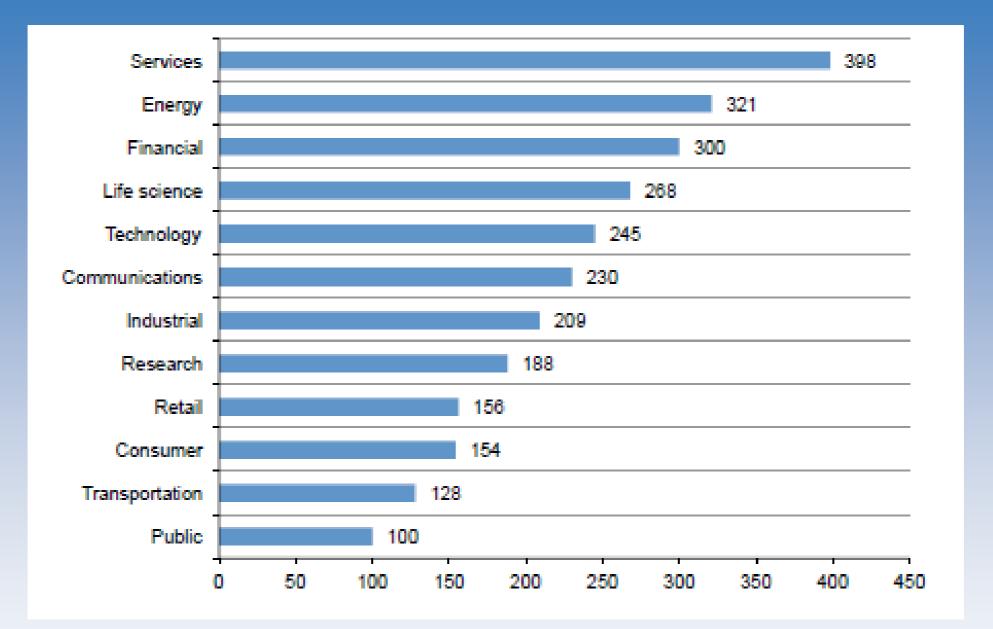

#### 2016 Cost of Data Breach Study: Brazil

**Per capita cost by industry classification of benchmarked companies** Measured in the Brazilian Real (R\$)