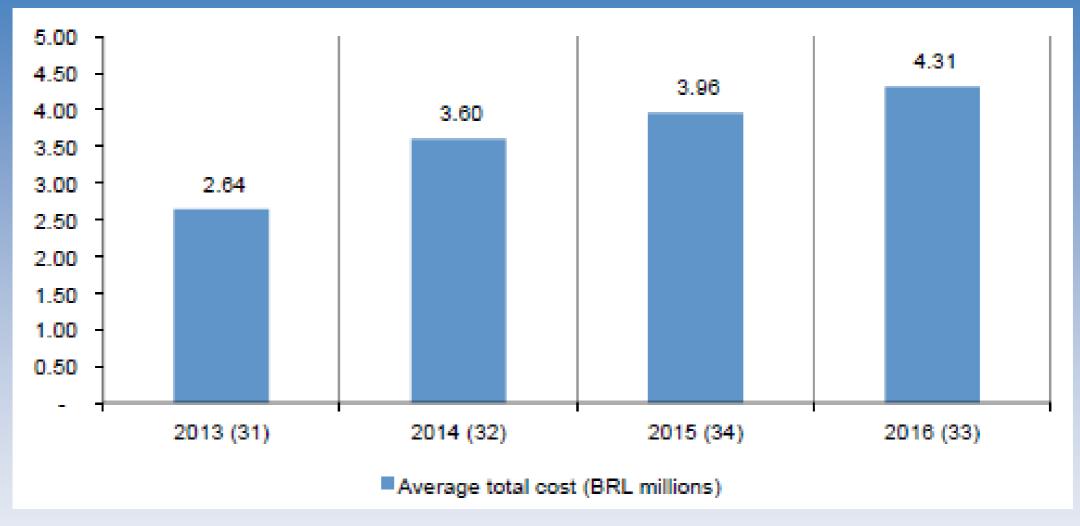

#### 2016 Cost of Data Breach Study: Brazil

The average total organizational cost of data breach over four years

Measured in the Brazilian Real (R\$) (millions)